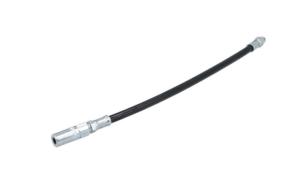

## Flexi-Hose & Connector

Nylon flexi-hose and 4 jaw connector for use with both standard and high pressure grease guns. An ideal accessory for greasing fittings in hard to reach locations, this replaces any standard fixed hose that uses a threaded 1/8" BSPT connector.

## **Additional Information**

- Flexible grease gun hose, with 4 jaw connector, for use where a standard fixed hose will not fit.
- Length: 330mm (13").
- Burst pressure: 10,000psi.
- Ideal for use with Laser grease guns, please see Part Nos. 0240 (120cc capacity), 0241 (500cc capacity).
- · Always grease jaws before use.