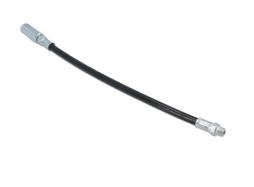

## Flexi-Hose & Connector

Nylon flexi-hose and 4 jaw connector for use with both standard and high pressure grease guns. An ideal accessory for greasing fittings in hard to reach locations, this replaces any standard fixed hose that uses a threaded 1/8" BSPT connector.

## **Additional Information**

- Flexible grease gun hose, with 4 jaw connector, for use where a standard fixed hose will not fit.
- Length: 330mm (13").
- Burst pressure: 10,000psi.
- Ideal for use with Laser grease guns, please see Part Nos. 0240 (120cc capacity), 0241 (500cc capacity).
- · Always grease jaws before use.