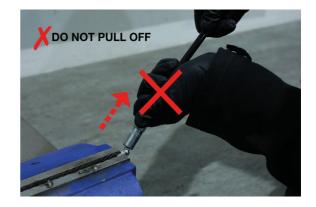

## **Additional Information**

- Flexible grease gun hose, with 4 jaw connector, for use where a standard fixed hose will not fit.
- Length: 330mm (13").
- Burst pressure: 10,000psi.
- Ideal for use with Laser grease guns, please see Part Nos. 0240 (120cc capacity), 0241 (500cc capacity).
- · Always grease jaws before use.