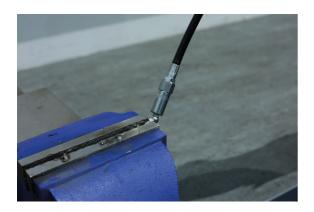

## Flexi-Hose & Connector

Nylon flexi-hose and 4 jaw connector for use with both standard and high pressure grease guns. An ideal accessory for greasing fittings in hard to reach locations, this replaces any standard fixed hose that uses a threaded 1/8" BSPT connector.

## **Additional Information**

- Flexible grease gun hose, with 4 jaw connector, for use where a standard fixed hose will not fit.
- Length: 330mm (13").
- Burst pressure: 10,000psi.
- Ideal for use with Laser grease guns, please see Part Nos. 0240 (120cc capacity), 0241 (500cc capacity).
- · Always grease jaws before use.