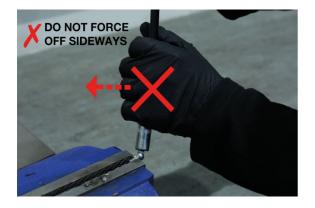

## **Additional Information**

- Flexible grease gun hose, with 4 jaw connector, for use where a standard fixed hose will not fit.
- Length: 330mm (13").
- Burst pressure: 10,000psi.
- Ideal for use with Laser grease guns, please see Part Nos. 0240 (120cc capacity), 0241 (500cc capacity).
- · Always grease jaws before use.